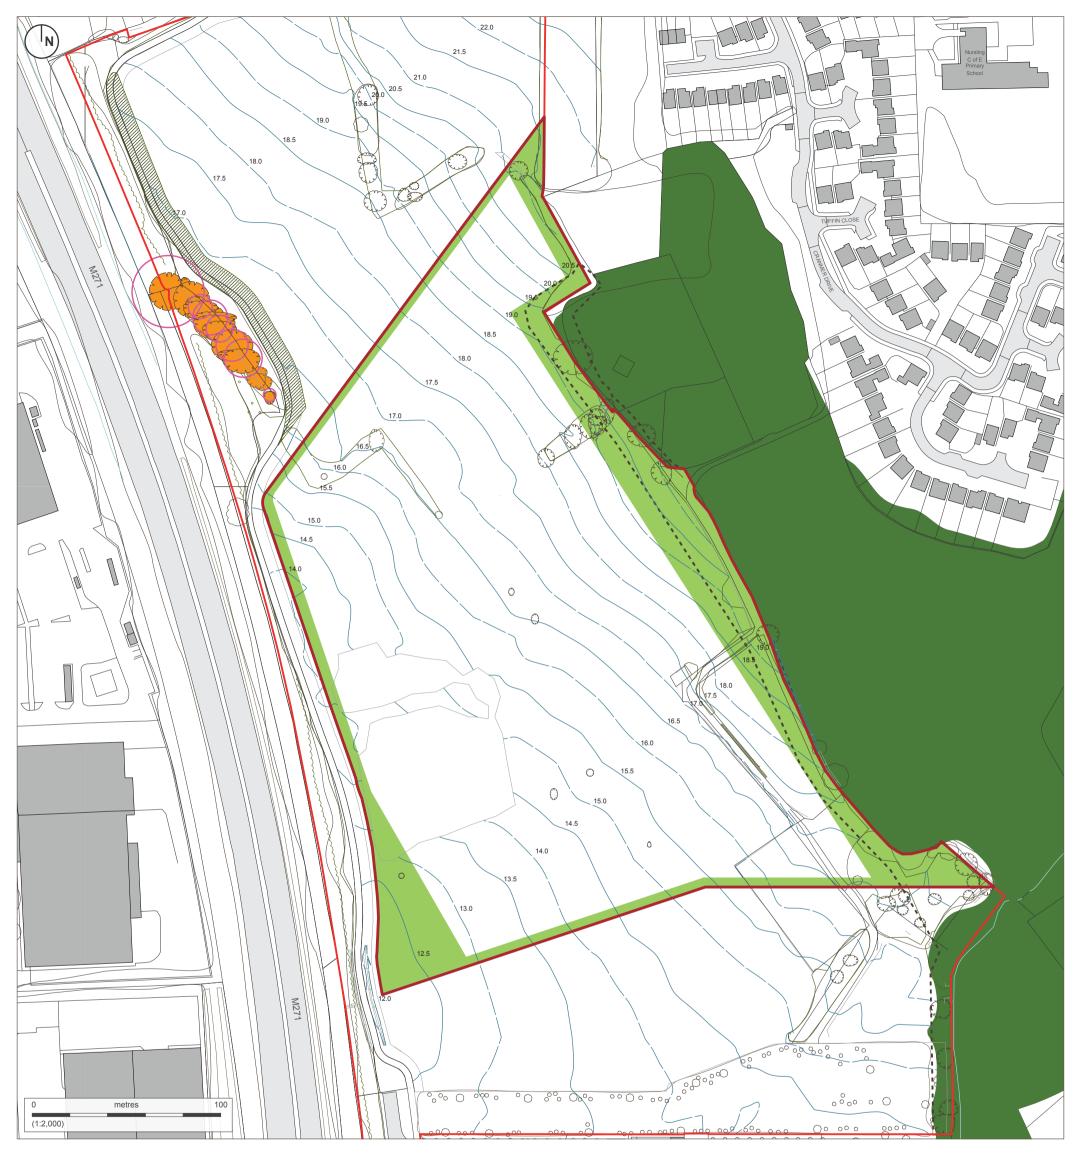

Adanac Park development framework area

Home Covert SINC

Home Covert buffer (minimum 10m)

Acoustic / landscaped bund

Plans reproduced by permission of Ordnance Survey on behalf of The Controller of Her Majesty's Stationery Office. © Crown Copyright and database right [2013]. All rights reserved. Ordnance Survey Licence number [100020449]. This drawing is for illustrative purposes only and should not be used for any construction or estimation purposes. Do not scale drawings. No liability or responsibility is accepted arising from reliance upon the information contained in this drawing